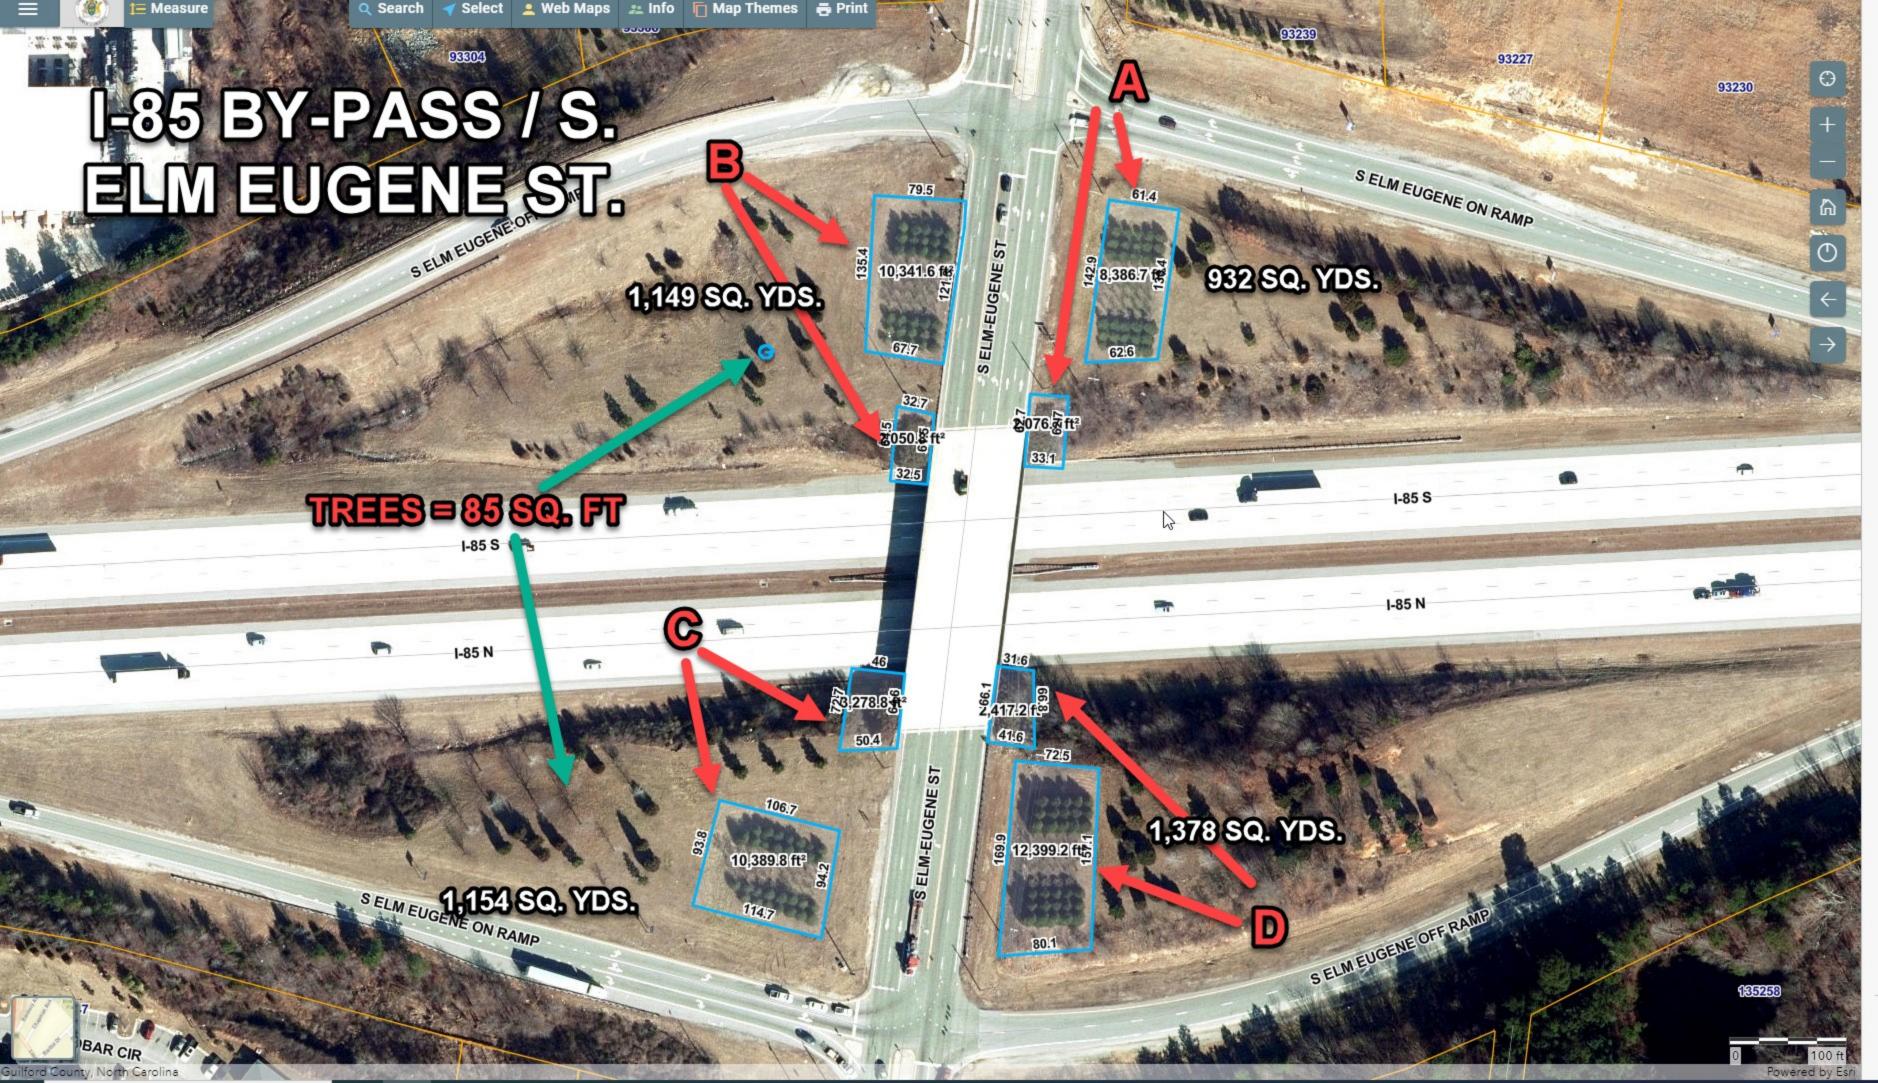

#### CATT 132C US 320N ON RAN 33

### TREES = 70 SQ.FT PER

-73 N ON RA

Ð

 $\bigcirc$ 

#### 468 SQ. YDS

EXIT 122A-B

-85N ON RAMP

1-85 N

EA

1-85 S

#### TREES TO MAINTAIN