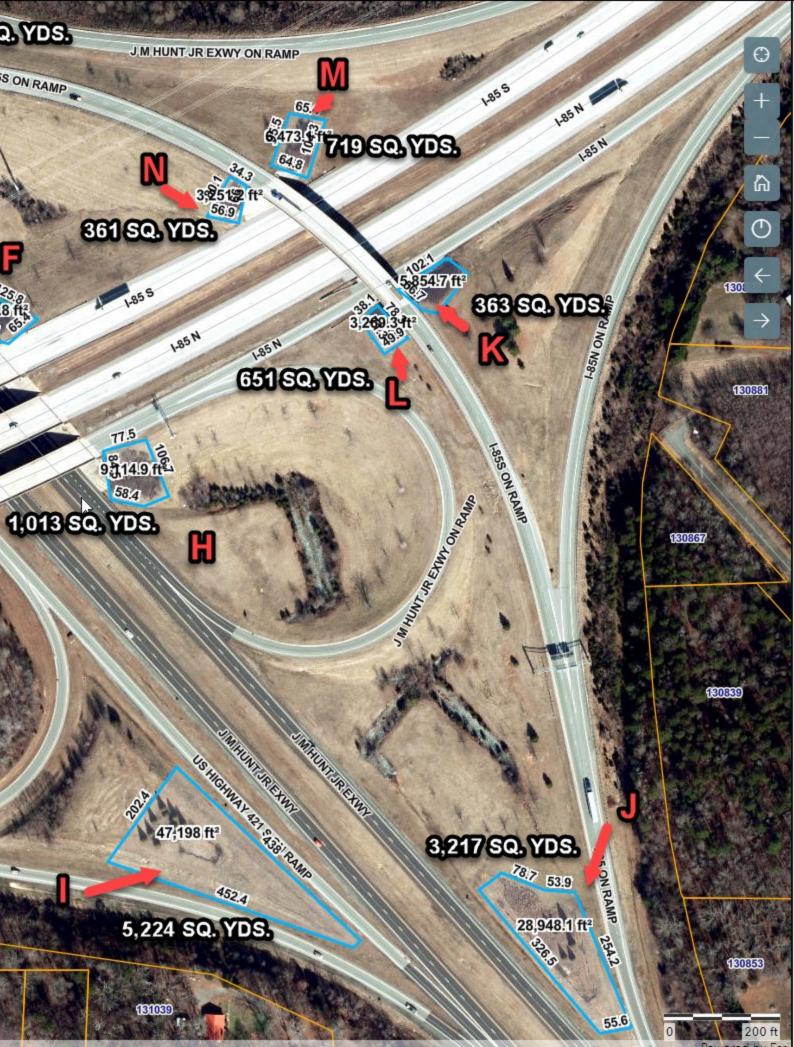

# I-85 BY-PASS / HAY 421 INTERCHANCE

130995

A 1,450 SQ. YDS. 13,051.5 ft 144.4 1-85S ON RAMP 117.1 \*7,893.7 ft2 877 SQ. YDS. 16,585.2 ft D 1,843 SQ. YDS. 795 SQ. YDS. 514 SQ. YDS.

425 SQ. YDS.

3101

43.9827 12 H

G

I-85N ON RAMP

131.8

ALL TREES = 85 SQ. FT.

131036

131030

1-85 N

1-85 N

131034

В

896 SQ. YDS.

8.967.4 f

72.4

108.4

C

131018

130992

131022