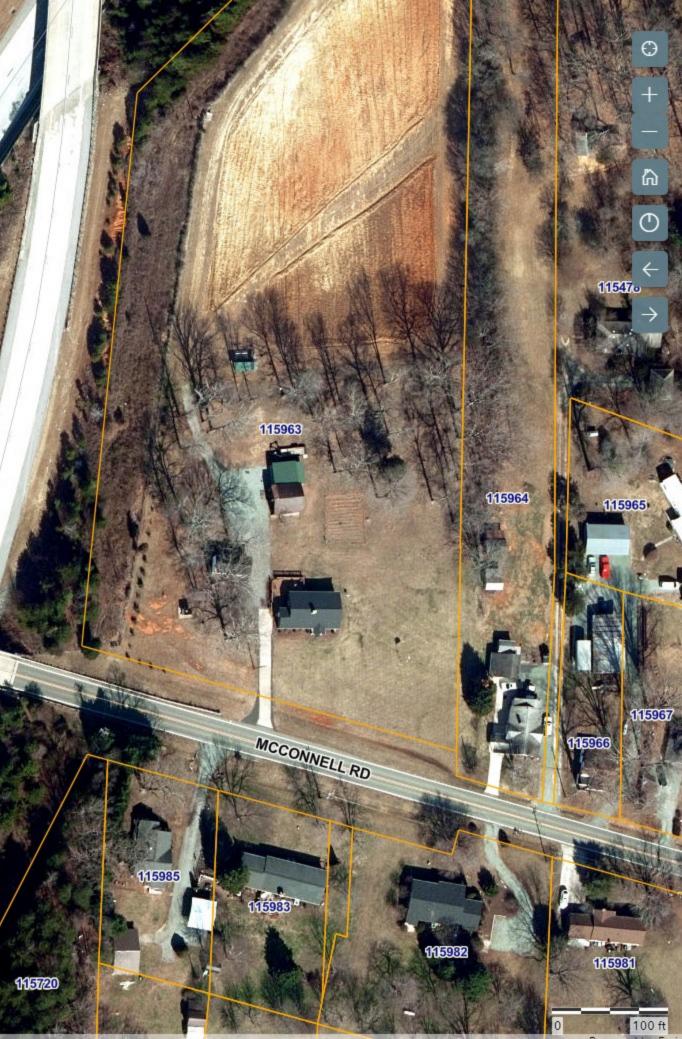

## I-85 BY-PASS / I-840 SPLIT MEDIAN GRASS BEDS

1,487 SQ. YDS.

13,386.7 ft

MCCONNELL RD

2

1,101 SQ. YDS.

×9,910 12

MCCONNELL RD MCCONNELL RD

115715

115494

1156

MCCONNELLRD