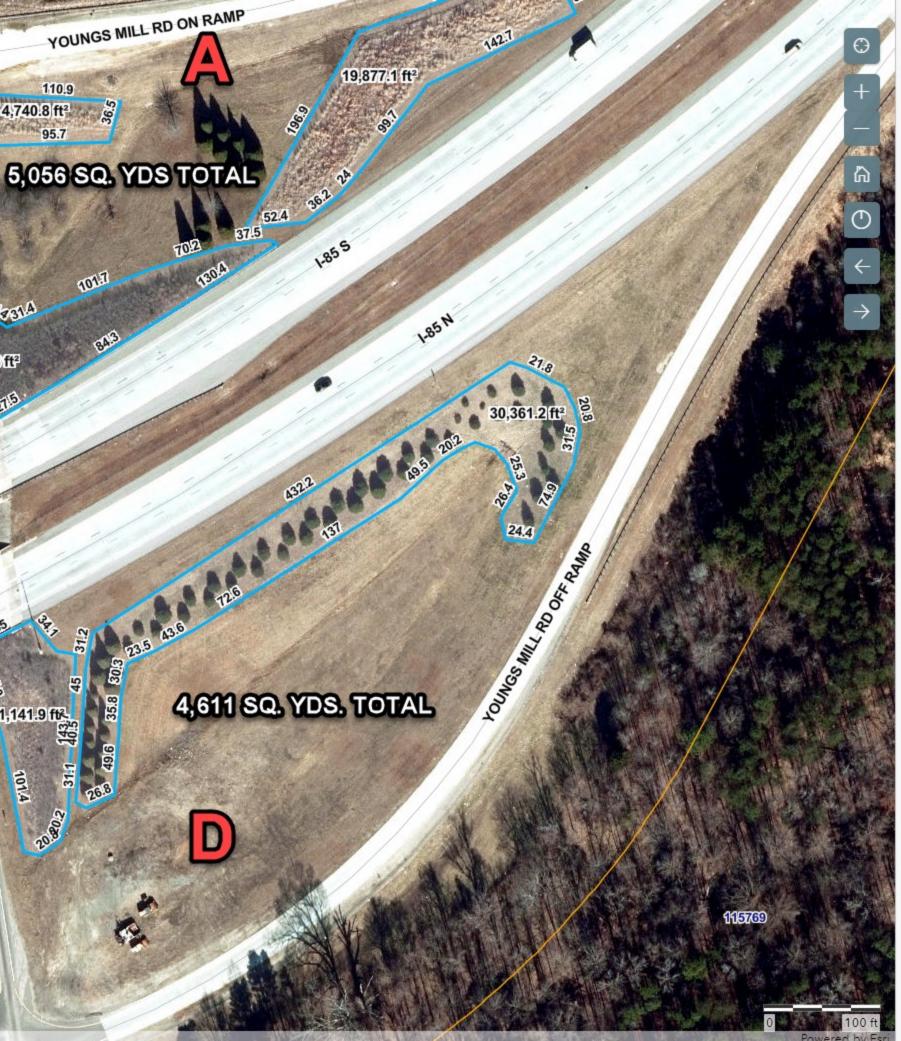

## I-40 BY-PASS / YOUNGS MILL INTERCHANCE YOUNGS MILL RD OFF RAM

3 5,622 SQ. YDS. TOTAL

131.1

81.1

33,347.8 ft<sup>2</sup> 169<sup>3</sup>

1-855

1-85 N

17,246.2 ft<sup>2</sup> 603 62.5

54.9

YOUNGS MILL RD

134.2

1151

70:2

110.9

95.7

101.7

4,740.8 ft<sup>2</sup>

29.6

20,931 A

20,883 ft<sup>2</sup>

19.9

OUNGSIMIL

111.3

11,141.9 ft

101.4

2000

37.6 268,459.3 ft

2,051 SQ. YDS.

TREES = 90 SQ. FT.