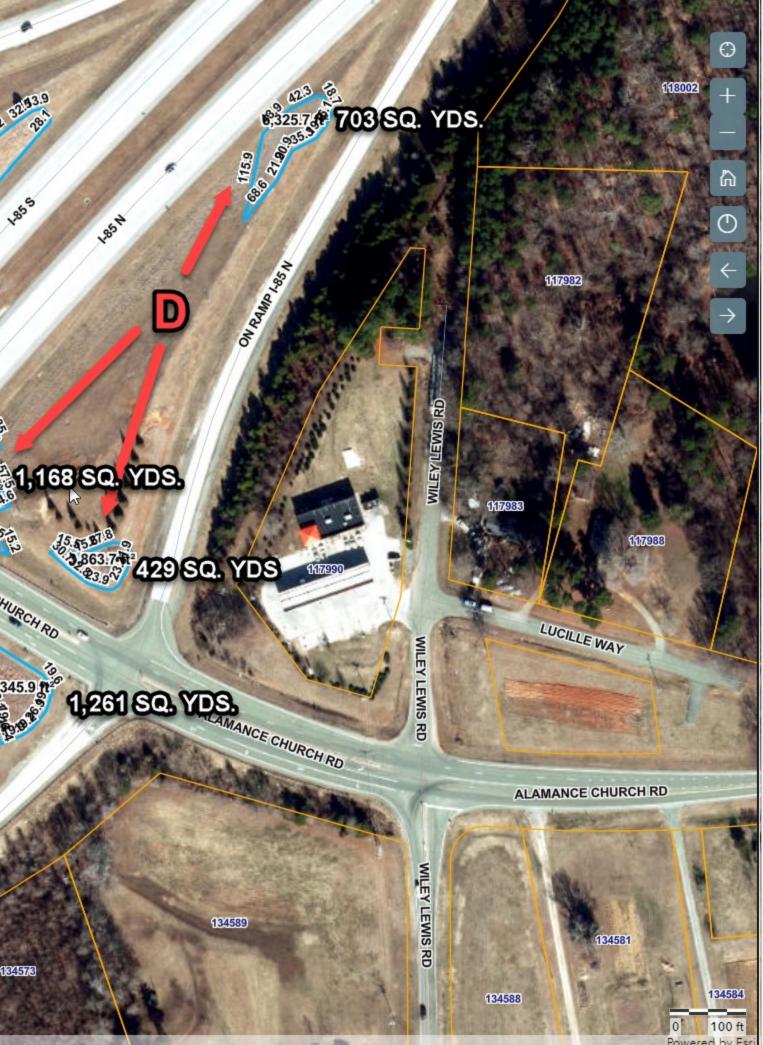

EXIT 122A-B

70.1

≥ <sup>3</sup> 4,656.4 ft

69.2

-85 S

1-85 N

I-85N ON RAMP

D

1-85N ON RAMP

86277

#### 468 SQ. YDS

EXIT 122A-B

-85N ON RAMP

1-85 N

EA

1-85 S