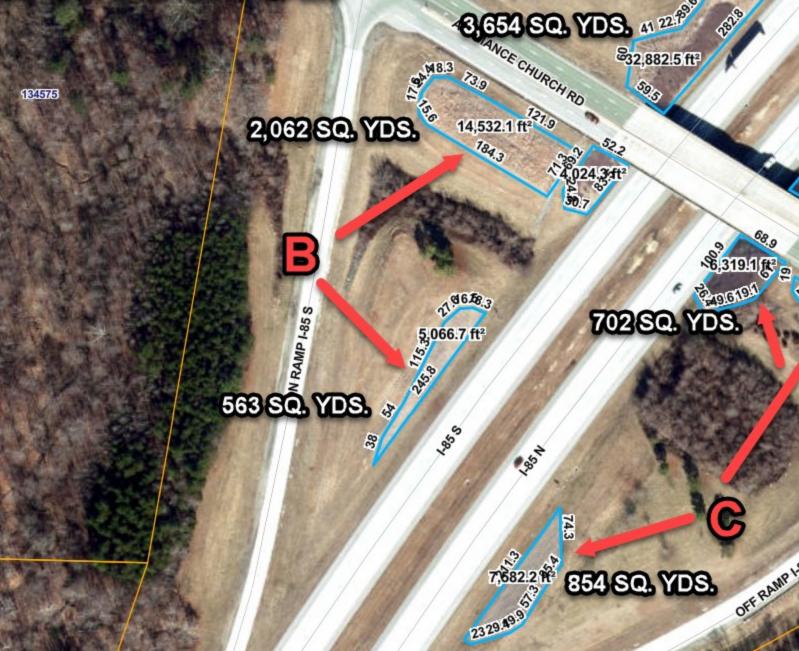

# I-85 BY-PASS /... ALAMANCE CH. RD. INTERCHANGE

52.48,467.

1619

2,228.3 HP

WP 1-85 S

OFFR

966 SQ. YDS.

13459

# I-85 BY-PASS / HWY 220 INTERCHANCE US HIGHWAY EXT IMB US MUSH 135

274 SQ. YDS.

3,193.2 (5

В

2,466.8

US HIGHWAY 220 S

55 3

EXIT 122A-B

1-85 S 📲

355 SQ. YDS.

1-85 N

8 42092 ft 3 73.9

EXIT 122AB

517 SQ. YDS.

US HIGHWAY

SO

EXIT 122A-B

70.1

≥ <sup>3</sup> 4,656.4 ft

69.2

-85 S

1-85 N

I-85N ON RAMP

D

#### 468 SQ. YDS

EXIT 122A-B

-85N ON RAMP

1-85 N

EA

1-85 S