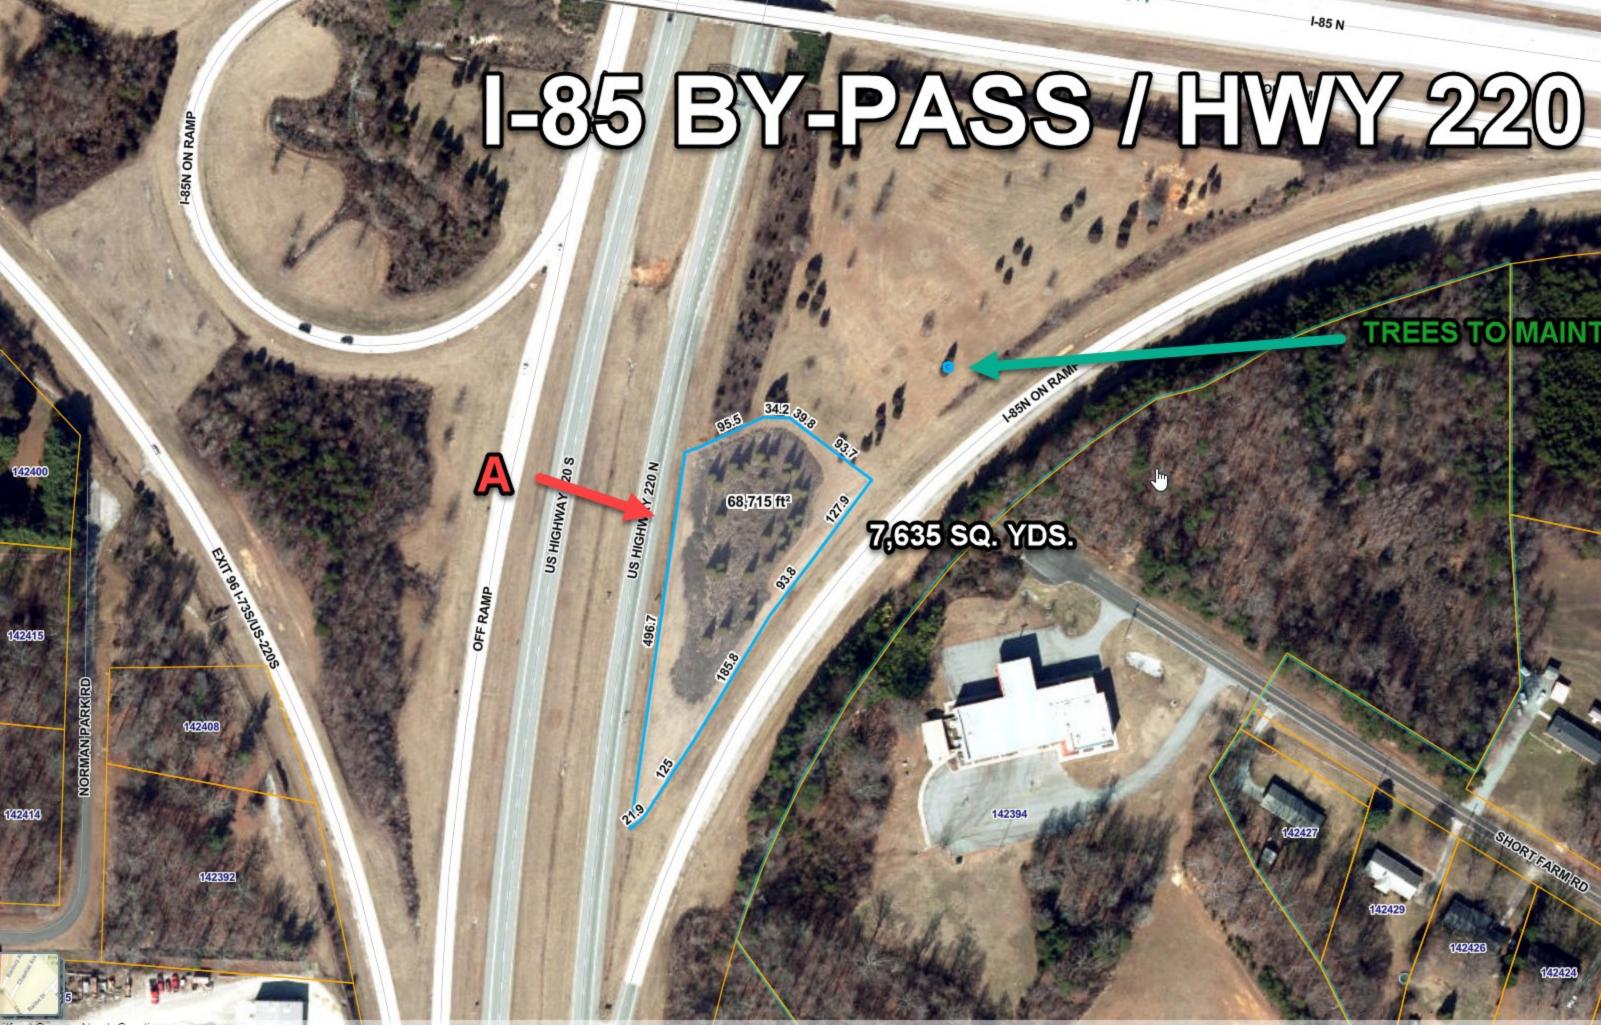

# I-85 BY-PASS / HWY 220 INTERCHANCE US HIGHWAY EXT IMB US MUSH 135

274 SQ. YDS.

3,193.2 (5

В

2,466.8

US HIGHWAY 220 S

55 3

EXIT 122A-B

#### TREES TO MAINTAIN